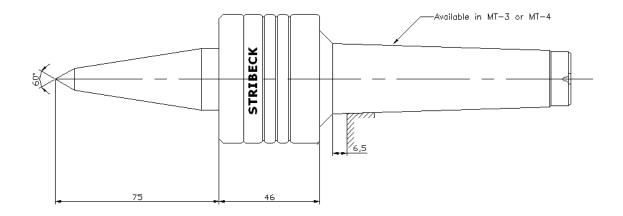

## STRIBECK GEAR HOBBING / GEAR GRINDING REVOLVING CENTRE

- STRIBECK Precision Gear Hobbing Centres / Gear Grinding Revolving Centres are designed to International standards
- Precision bearings are used to ensure accuracy and long life
- Designed to take axial and radial load during gear cutting and gear hobbing
- Extended bullet length to ensure good clearance during the use of hobs and gear cutters
- Concentricity of bullet nose with respect to the taper is maintained within 0.005mm TIR
- Designed with a small body to ensure further clearance
- The bearings are fully sealed and lubricated for life
- Centres are suitably heat treated for long life
- Available in MT-3, MT-4 or parallel shanks
- Centres can also be designed to suit customers requirement