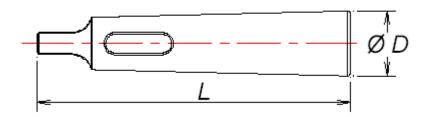

## **REDUCTION SLEEVES**

| OD | 2    | 3    | 3    | 4    | 4    | 4    | 5    | 5    | 5    | 6    | 6    | 6    |
|----|------|------|------|------|------|------|------|------|------|------|------|------|
| ID | 1    | 1    | 2    | 1    | 2    | 3    | 2    | 3    | 4    | 3    | 4    | 5    |
| ØD | 18.6 | 24.1 | 24.8 | 31.6 | 31.6 | 32.3 | 44.7 | 44.7 | 45.4 | 63.8 | 63.8 | 63.8 |
| L  | 91   | 98   | 111  | 123  | 123  | 139  | 155  | 155  | 170  | 217  | 217  | 217  |

## Note:

- Precision Grade
- Sleeves as per IS 6702-1972.
- All sleeves are case hardened and ground.
- Sizes with MT-6 and above will have 2 slots for extraction.
- MT-7 can be made and supplied on request.
- Nomenclature for ordering: MT <Outer taper> x MT <Inner taper>